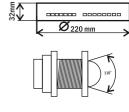

## Fisa tehnica:

| Cod produs           | UB60305            |
|----------------------|--------------------|
| Consum               | 18W                |
| Temperatura culoare  | 6400K              |
| Lumeni               | 1440lm             |
| Unghi lumina         | 120 grade          |
| Durata viata         | 20.000 ore         |
| Alimentare           | 85 - 265 V 50/60Hz |
| Powe factor          | ≥ 0.9              |
| Temperatura folosire | -20°C+45°C         |
| Inaltime montare     | 3.5m maxim         |
| Raza actiune senzor  | 4 - 6m             |
| Clasa energetica     | A+                 |
| Grad protectie       | IP20               |
| Marca                | Ultra Bright       |