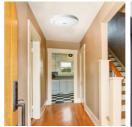

#### **Utilizare:**

Se utilizeaza la iluminatul holurilor, camerelor, toaletelor, garajelor, balcoanelor, coridoarelor, scarilor. Lămpile cu senzor se instalează exact în acelaşi mod ca şi cele convenţionale. Nu sunt necesare lucrări suplimentare sau conexiuni suplimentare de cabluri.