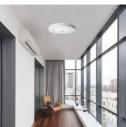

#### **Utilizare:**

Se utilizeaza la iluminatul holurilor, camerelor, toaletelor, garajelor, balcoanelor, coridoarelor, scarilor. Lămpile cu senzor se instalează exact în acelaşi mod ca şi cele convenţionale. Nu sunt necesare lucrări suplimentare sau conexiuni suplimentare de cabluri.