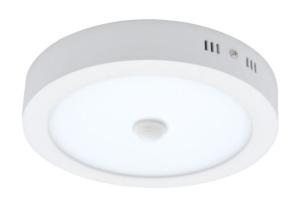

# APLICA ROTUNDA CU SENZOR 18W 6400K PT

#### **Utilizare:**

Se utilizeaza la iluminatul holurilor, camerelor, toaletelor, garajelor, balcoanelor, coridoarelor, scarilor. Lămpile cu senzor se instalează exact în acelaşi mod ca şi cele convenţionale. Nu sunt necesare lucrări suplimentare sau conexiuni suplimentare de cabluri.