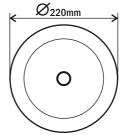

## Fisa tehnica:

| Cod produs           | UB60305            |
|----------------------|--------------------|
| Consum               | 18W                |
| Temperatura culoare  | 6400K              |
| Lumeni               | 1440lm             |
| Unghi lumina         | 120 grade          |
| Durata viata         | 20.000 ore         |
| Alimentare           | 85 - 265 V 50/60Hz |
| Powe factor          | ≥ 0.9              |
| Temperatura folosire | -20°C+45°C         |
| Inaltime montare     | 3.5m maxim         |
| Raza actiune senzor  | 4 - 6m             |
| Clasa energetica     | A+                 |
| Grad protectie       | IP20               |
| Marca                | Ultra Bright       |