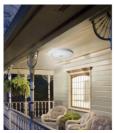

#### **Utilizare:**

Se utilizeaza la iluminatul holurilor, camerelor, toaletelor, garajelor, balcoanelor, coridoarelor, scarilor. Lămpile cu senzor se instalează exact în acelaşi mod ca şi cele convenţionale. Nu sunt necesare lucrări suplimentare sau conexiuni suplimentare de cabluri.