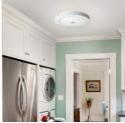

#### **Utilizare:**

Se utilizeaza la iluminatul holurilor, camerelor, toaletelor, garajelor, balcoanelor, coridoarelor, scarilor. Lămpile cu senzor se instalează exact în acelaşi mod ca şi cele convenţionale. Nu sunt necesare lucrări suplimentare sau conexiuni suplimentare de cabluri.