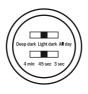

#### Setare senzor:

#### \*Mod functionare:

- Deep dark Noapte
- Light dark Zi
- All day Zi si noapte

### \*Setare timp de lucru:

- 4min / 45 sec / 3 sec